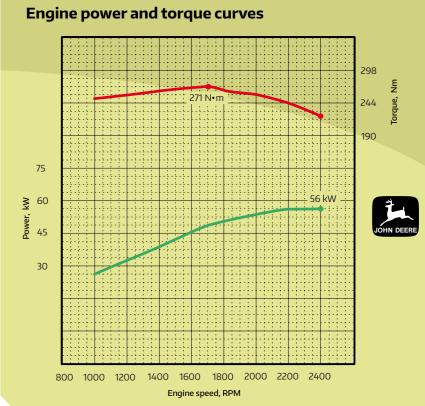

| Model                |                                  | FT-7258                                                                                         | FT-7258R                                                                                        |
|----------------------|----------------------------------|-------------------------------------------------------------------------------------------------|-------------------------------------------------------------------------------------------------|
| Engine               | Rated power                      | 56 kW (76 HP)                                                                                   | 56 kW (76 HP)                                                                                   |
|                      | Torque [Nm @ rpm]                | 276 @ 1700                                                                                      | 276 @ 1700                                                                                      |
|                      | Engine brand                     | John Deere                                                                                      | John Deere                                                                                      |
|                      | Engine type                      | 4 cylinders, turbocharged                                                                       | 4 cylinders, turbocharged                                                                       |
|                      | Engine displacement              | 4,52 dm³                                                                                        | 4,52 dm³                                                                                        |
|                      | Emission standard                | TIER III A                                                                                      | TIER III A                                                                                      |
|                      | Cranking assistance              | Sparking plug                                                                                   | Sparking plug                                                                                   |
|                      | Air filter                       | Dry, dust-laden indicator                                                                       | Dry, dust-laden indicator                                                                       |
| Steering system      |                                  | Hydrostatic power steering                                                                      | Hydrostatic power steering                                                                      |
| Front drive axle     | Brand                            | CARRARO                                                                                         | CARRARO                                                                                         |
|                      | Actuation                        | Electro - hydraulic                                                                             | Electro - hydraulic                                                                             |
| Transmission         | Туре                             | Mechanical, synchronized                                                                        | Mechanical, synchronized                                                                        |
|                      | Gears                            | 12x12 (option 24x24)                                                                            | 12x12 (option 24x24)                                                                            |
|                      | Reverse                          | Mechanical                                                                                      | Mechanical                                                                                      |
|                      | Torque amplifier                 |                                                                                                 |                                                                                                 |
|                      | Brand                            | CARRARO                                                                                         | CARRARO                                                                                         |
|                      | Clutch                           | Dry, double-plate                                                                               | Dry, double-plate                                                                               |
| Brakes               |                                  | Hydraulic, disc, oil immersed                                                                   | Hydraulic, disc, oil immersed                                                                   |
| Hydraulic system     | Туре                             | Universal with forcible regulation, mixing control, steering of lifting speed, blocking of lift | Universal with forcible regulation, mixing control, steering of lifting speed, blocking of lift |
|                      | Pump oil flow                    | 58 dm³ /min                                                                                     | 58 dm³ /min                                                                                     |
|                      | Max. pressure in the system      | 180 Bar                                                                                         | 180 Bar                                                                                         |
|                      | External hydraulics              | Double ISO couplers                                                                             | Double ISO couplers                                                                             |
|                      | Lift capacity                    | 2500 kg or 3000 kg<br>(additional cylinder-option)                                              | 2500 kg or 3000 kg<br>(additional cylinder-option)                                              |
| Power Take-off (PTO) | Speed range                      | 540/1000 rpm                                                                                    | 540/1000 rpm                                                                                    |
|                      | Туре                             | Independent and ground speed PTO                                                                | Independent and ground speed PTO                                                                |
| Weights              | Complete weight                  | 3740 kg                                                                                         | 3125 kg                                                                                         |
|                      | Weight distribution (front/rear) | 1784 / 1956 kg                                                                                  | 1495 / 1630 kg                                                                                  |
| Tires                | Front                            | 11,2x24                                                                                         | 7,5x16                                                                                          |
|                      | Rear                             | 16,9x30                                                                                         | 16,9x30                                                                                         |
| Options              | Air conditioning                 | Yes                                                                                             | -                                                                                               |
|                      | Lower hitch/Pick-up hitch        | Yes/Yes                                                                                         | Yes/Yes                                                                                         |
|                      | Front Three Point Linkage        | Yes                                                                                             | Yes                                                                                             |
|                      | Rear ballast                     | 2x50 kg or 4x50 kg                                                                              | 2x50 kg or 4x50 kg                                                                              |
|                      | Front ballast                    | 6x45 kg                                                                                         | 6x45 kg                                                                                         |
|                      | Pneumatic seat                   | Yes                                                                                             | Yes                                                                                             |
|                      | Fuel tank capacity               | 125 dm <sup>3</sup>                                                                             | 125 dm³                                                                                         |