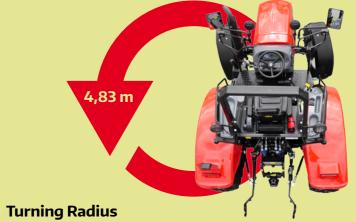

| Yes                                                                                             |
|                      | Fuel tank capacity               | 125 dm <sup>3</sup>                                                                             | 125 dm³                                                                                         |

The FT-7 series tractors are equipped with Carraro transmission with four synchronized gears in three ranges offering 12 speeds forward and 12 reverse. The basic gearbox is offered in a 40 km/h configuration on the all models. A creep speed unit with 24 forward and 24 reverse gears is available as an option.







4050 mm

Sizes



1966 - 2444 mm







Farmer Traktor Sp. z o.o. has made every effort to provide accurate information in this brochure, however we reserve the right to change and/or adjust and/or amend specifications, equipment and availability without prior notice. This leaflet cannot be regarded as final, and as such does not constitute an offer for sale of any particular tractor, equipment or so on of specification.