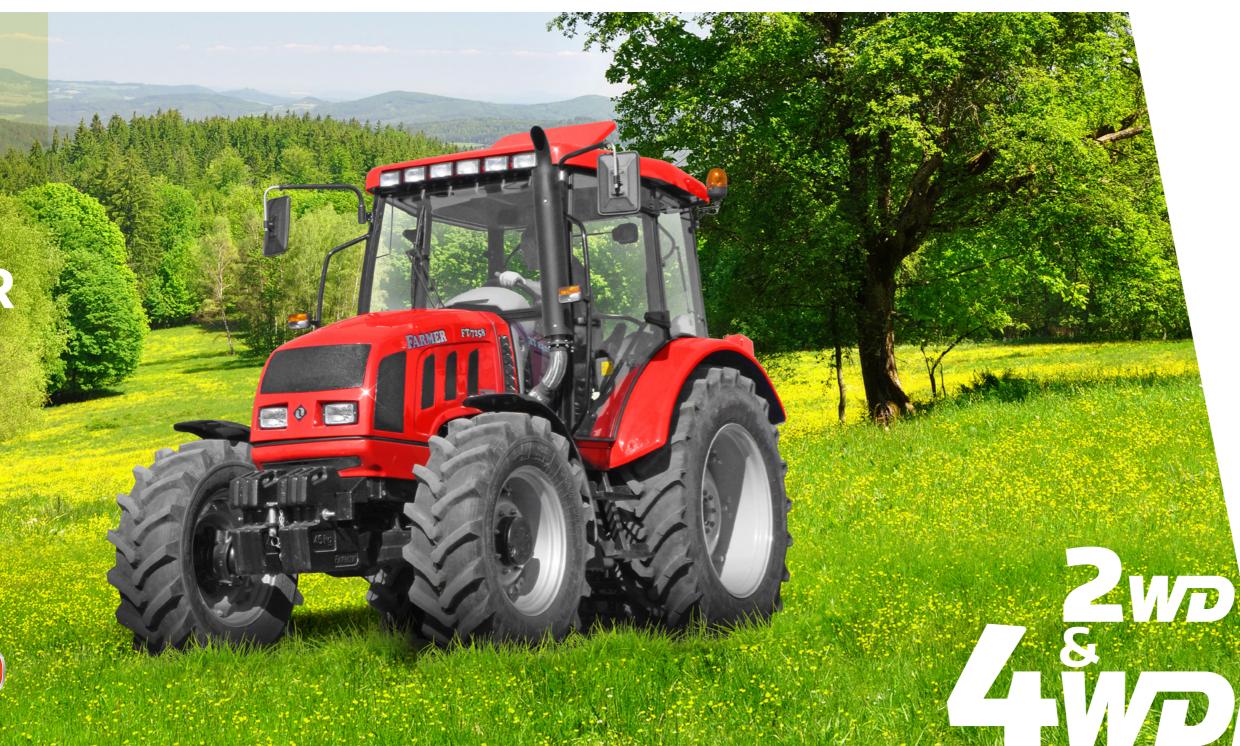

## FARMER FT 7258 7258R

Efficient and robust four cylinder John Deere engine makes FT-7 series ideal solution for most tasks on livestock and crop farms, as well as for municipal and forest applications.