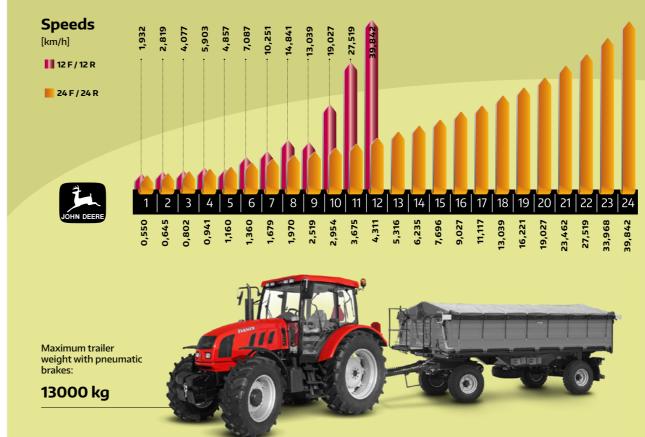

The FT-7 series tractors are equipped with Carraro transmission with four synchronized gears in three ranges offering 12 speeds forward and 12 reverse. The basic gearbox is offered in a 40 km/h configuration on the all models. A creep speed unit with 24 forward and 24 reverse gears is available as an option.