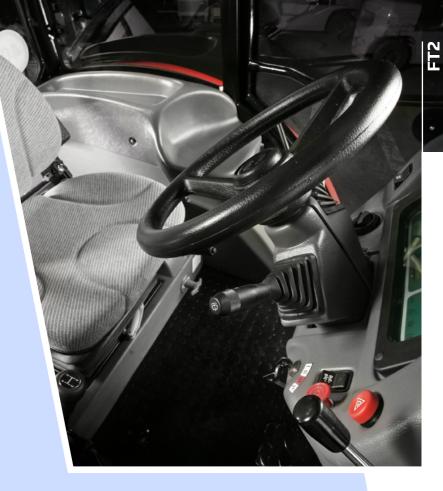

## FARMER FT2 8248PE

Ergonomically designed cabin is spacious and provides very good visibility in all directions which guarantee comfortable working conditions.

Speeds [km/h] 12 F / 12 R

24 F / 24 R

13000 kg