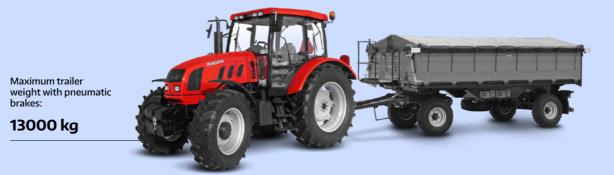

## FARMER FT2 8248PE

Ergonomically designed cabin is spacious and provides very good visibility in all directions which guarantee comfortable working conditions.

Speeds [km/h] 12 F / 12 R

24 F / 24 R

13000 kg