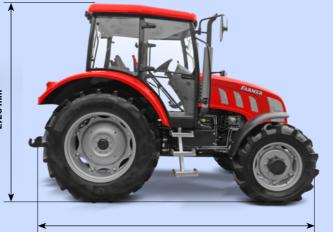

Sizes

4159 mm

1966 - 2444 mm

Farmer Traktor Sp. z o.o. has made every effort to provide accurate information in this brochure, however we reserve the right to change and/or adjust and/or amend specifications, equipment and availability without prior notice. This leaflet cannot be regarded as final, and as such does not constitute an offer for sale of any particular tractor, equipment or so on of specification.