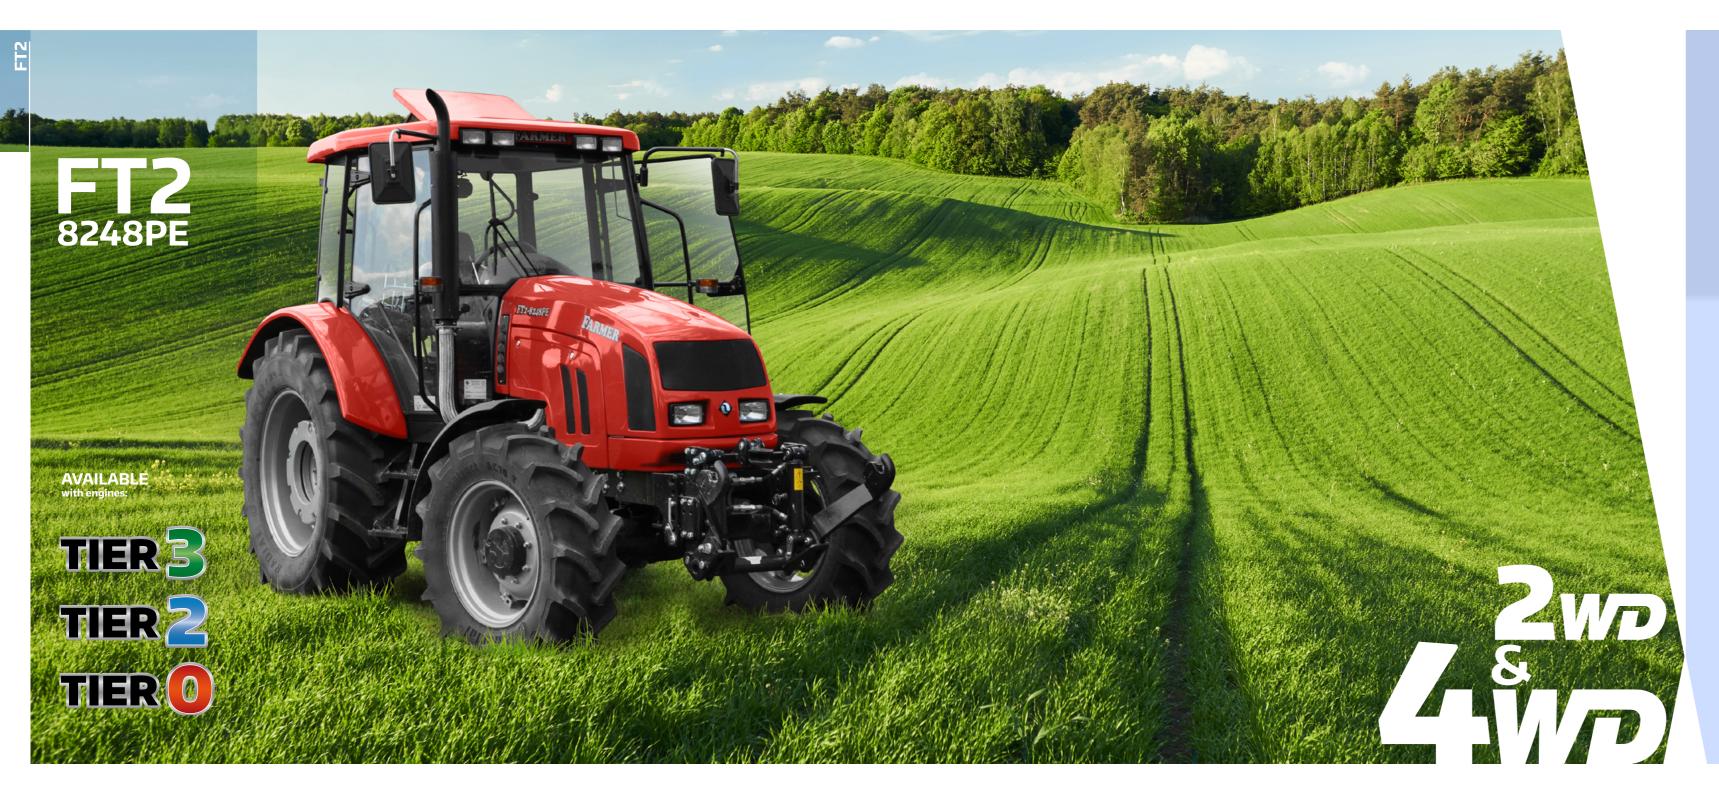

## FARMER FT2 8248PE

FT2 series stands for universal wheeled farm tractor, intended for working with agricultural implements, industrial aggregates and transport. This reliable, efficient and easy-to-maintain model is highly appreciated by small and medium-size farmers.

## FARMER FT2 8248PE

Ergonomically designed cabin is spacious and provides very good visibility in all directions which guarantee comfortable working conditions.

Speeds [km/h] 12 F / 12 R

24 F / 24 R

13000 kg