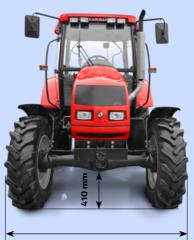

Sizes

4159 mm

1966 - 2444 mm

Farmer Traktor Sp. z o.o. has made every effort to provide accurate information in this brochure, however we reserve the right to change and/or adjust and/or amend specifications, equipment and availability without prior notice. This leaflet cannot be regarded as final, and as such does not constitute an offer for sale of any particular tractor, equipment or so on of specification.