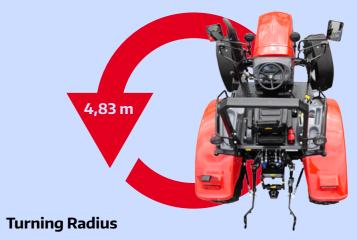

Sizes

4159 mm

1966 - 2444 mm

Farmer Traktor Sp. z o.o. has made every effort to provide accurate information in this brochure, however we reserve the right to change and/or adjust and/or amend specifications, equipment and availability without prior notice. This leaflet cannot be regarded as final, and as such does not constitute an offer for sale of any particular tractor, equipment or so on of specification.