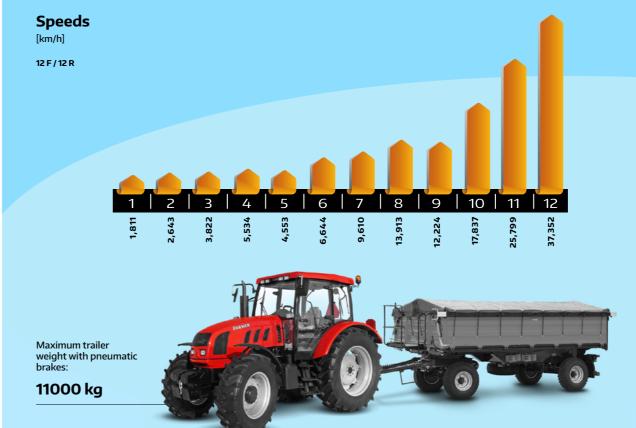

| Model                |                                  | FT4-5288                                                                                        | FT4-5288R                                                                                       |
|----------------------|----------------------------------|-------------------------------------------------------------------------------------------------|-------------------------------------------------------------------------------------------------|
| Engine               | Rated power                      | 36,9 kW (50 HP)                                                                                 | 36,9 kW (50 HP)                                                                                 |
|                      | Torque [Nm @ rpm]                | 196 @ 1400                                                                                      | 196 @ 1400                                                                                      |
|                      | Engine brand                     | Perkins                                                                                         | Perkins                                                                                         |
|                      | Engine type                      | 3 cylinder                                                                                      | 3 cylinder                                                                                      |
|                      | Engine displacement              | 3,3 dm³                                                                                         | 3,3 dm³                                                                                         |
|                      | Emission standard                | TIER III A                                                                                      | TIER III A                                                                                      |
|                      | Cranking assistance              | Sparking plug                                                                                   | Sparking plug                                                                                   |
|                      | Air filter                       | Two-stage dry type                                                                              | Two-stage dry type                                                                              |
| Steering system      |                                  | Hydrostatic power steering                                                                      | Hydrostatic power steering                                                                      |
| Front drive axle     | Brand                            | CARRARO                                                                                         | CARRARO                                                                                         |
|                      | Actuation                        | Mechanically                                                                                    | Mechanically                                                                                    |
| Transmission         | Туре                             | Mechanical, synchronized                                                                        | Mechanical, synchronized                                                                        |
|                      | Gears                            | 8x8 (option 12x12)                                                                              | 8x8 (option 12x12)                                                                              |
|                      | Reverse                          | Mechanical                                                                                      | Mechanical                                                                                      |
|                      | Torque amplifier                 | -                                                                                               | •                                                                                               |
|                      | Brand                            | CARRARO                                                                                         | CARRARO                                                                                         |
|                      | Clutch                           | Dry, double-plate                                                                               | Dry, double-plate                                                                               |
| Brakes               |                                  | Hydraulic, disc, oil immersed                                                                   | Hydraulic, disc, oil immersed                                                                   |
| Hydraulic system     | Туре                             | Universal with forcible regulation, mixing control, steering of lifting speed, blocking of lift | Universal with forcible regulation, mixing control, steering of lifting speed, blocking of lift |
|                      | Pump oil flow                    | 47 dm³ /min                                                                                     | 47 dm³ /min                                                                                     |
|                      | Max. pressure in the system      | 180 Bar                                                                                         | 180 Bar                                                                                         |
|                      | External hydraulics              | Double ISO couplers                                                                             | Double ISO couplers                                                                             |
|                      | Lift capacity                    | 1800 kg                                                                                         | 1800 kg                                                                                         |
| Power Take-off (PTO) | Speed range                      | 540/540E rpm                                                                                    | 540/540E rpm                                                                                    |
|                      | Туре                             | Independent and ground speed PTO                                                                | Independent and ground speed PTO                                                                |
| Weights              | Complete weight                  | 2800 kg                                                                                         | 2730 kg                                                                                         |
|                      | Weight distribution (front/rear) | 1360/1440 kg                                                                                    | 1270 / 1330 kg                                                                                  |
| Tires                | Front                            | 7,5x16                                                                                          | 7,5x16                                                                                          |
|                      | Rear                             | 12,4x28                                                                                         | 12,4x28                                                                                         |
| Options              | Air conditioning                 | Yes                                                                                             | -                                                                                               |
|                      | Lower hitch/Pick-up hitch        | Yes/Yes                                                                                         | Yes/Yes                                                                                         |
|                      | Front Three Point Linkage        | Yes                                                                                             | Yes                                                                                             |
|                      | Rear ballast                     | 2x32 kg + max 6x24 kg                                                                           | 2x32 kg + max 6x24 kg                                                                           |
|                      | Front ballast                    | 6x45 kg                                                                                         | 6x45 kg                                                                                         |
|                      | Pneumatic seat                   | Yes                                                                                             | Yes                                                                                             |
|                      | Fuel tank capacity               | 100 dm <sup>3</sup>                                                                             | 100 dm <sup>3</sup>                                                                             |
|                      |                                  |                                                                                                 |                                                                                                 |