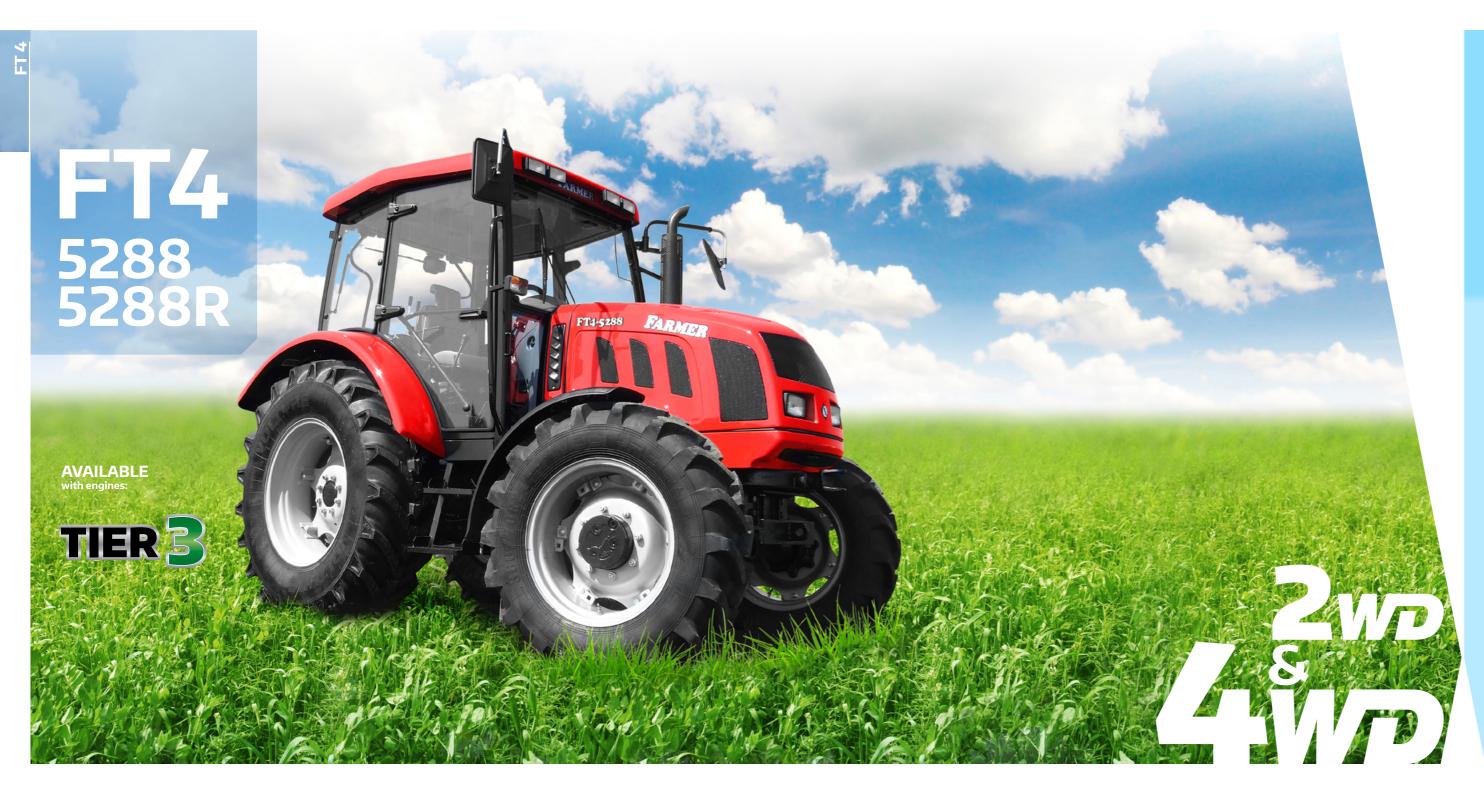

FT4 5288 5288R

## FARMER **F 14** 5288 5288R

FT4 series tractors are strong and agile. Compact size and good manoeuvrability makes them ideal solution for crop and cattle farms, as well as in forest and municipal applications.