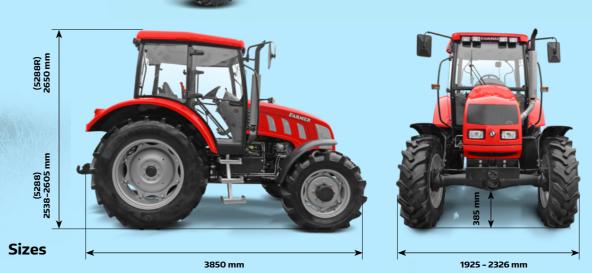

| Model                |                                  | FT4-5288                                                                                        | FT4-5288R                                                                                       |
|----------------------|----------------------------------|-------------------------------------------------------------------------------------------------|-------------------------------------------------------------------------------------------------|
| Engine               | Rated power                      | 36,9 kW (50 HP)                                                                                 | 36,9 kW (50 HP)                                                                                 |
|                      | Torque [Nm @ rpm]                | 196 @ 1400                                                                                      | 196 @ 1400                                                                                      |
|                      | Engine brand                     | Perkins                                                                                         | Perkins                                                                                         |
|                      | Engine type                      | 3 cylinder                                                                                      | 3 cylinder                                                                                      |
|                      | Engine displacement              | 3,3 dm³                                                                                         | 3,3 dm³                                                                                         |
|                      | Emission standard                | TIER III A                                                                                      | TIER III A                                                                                      |
|                      | Cranking assistance              | Sparking plug                                                                                   | Sparking plug                                                                                   |
|                      | Air filter                       | Two-stage dry type                                                                              | Two-stage dry type                                                                              |
| Steering system      |                                  | Hydrostatic power steering                                                                      | Hydrostatic power steering                                                                      |
| Front drive axle     | Brand                            | CARRARO                                                                                         | CARRARO                                                                                         |
|                      | Actuation                        | Mechanically                                                                                    | Mechanically                                                                                    |
| Transmission         | Туре                             | Mechanical, synchronized                                                                        | Mechanical, synchronized                                                                        |
|                      | Gears                            | 8x8 (option 12x12)                                                                              | 8x8 (option 12x12)                                                                              |
|                      | Reverse                          | Mechanical                                                                                      | Mechanical                                                                                      |
|                      | Torque amplifier                 | -                                                                                               | •                                                                                               |
|                      | Brand                            | CARRARO                                                                                         | CARRARO                                                                                         |
|                      | Clutch                           | Dry, double-plate                                                                               | Dry, double-plate                                                                               |
| Brakes               |                                  | Hydraulic, disc, oil immersed                                                                   | Hydraulic, disc, oil immersed                                                                   |
| Hydraulic system     | Туре                             | Universal with forcible regulation, mixing control, steering of lifting speed, blocking of lift | Universal with forcible regulation, mixing control, steering of lifting speed, blocking of lift |
|                      | Pump oil flow                    | 47 dm³ /min                                                                                     | 47 dm³ /min                                                                                     |
|                      | Max. pressure in the system      | 180 Bar                                                                                         | 180 Bar                                                                                         |
|                      | External hydraulics              | Double ISO couplers                                                                             | Double ISO couplers                                                                             |
|                      | Lift capacity                    | 1800 kg                                                                                         | 1800 kg                                                                                         |
| Power Take-off (PTO) | Speed range                      | 540/540E rpm                                                                                    | 540/540E rpm                                                                                    |
|                      | Туре                             | Independent and ground speed PTO                                                                | Independent and ground speed PTO                                                                |
| Weights              | Complete weight                  | 2800 kg                                                                                         | 2730 kg                                                                                         |
|                      | Weight distribution (front/rear) | 1360/1440 kg                                                                                    | 1270 / 1330 kg                                                                                  |
| Tires                | Front                            | 7,5x16                                                                                          | 7,5x16                                                                                          |
|                      | Rear                             | 12,4x28                                                                                         | 12,4x28                                                                                         |
| Options              | Air conditioning                 | Yes                                                                                             | -                                                                                               |
|                      | Lower hitch/Pick-up hitch        | Yes/Yes                                                                                         | Yes/Yes                                                                                         |
|                      | Front Three Point Linkage        | Yes                                                                                             | Yes                                                                                             |
|                      | Rear ballast                     | 2x32 kg + max 6x24 kg                                                                           | 2x32 kg + max 6x24 kg                                                                           |
|                      | Front ballast                    | 6x45 kg                                                                                         | 6x45 kg                                                                                         |
|                      | Pneumatic seat                   | Yes                                                                                             | Yes                                                                                             |
|                      | Fuel tank capacity               | 100 dm <sup>3</sup>                                                                             | 100 dm <sup>3</sup>                                                                             |
|                      |                                  |                                                                                                 |                                                                                                 |