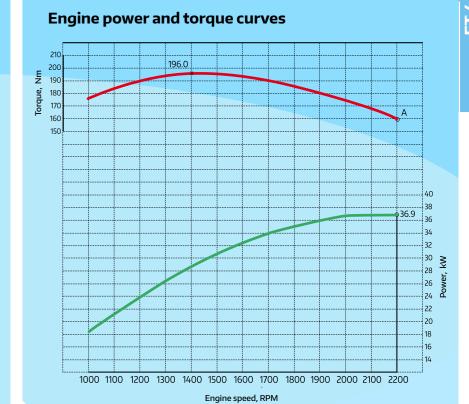

| Model                |                                  | FT4-5288                                                                                        | FT4-5288R                                                                                       |
|----------------------|----------------------------------|-------------------------------------------------------------------------------------------------|-------------------------------------------------------------------------------------------------|
| Engine               | Rated power                      | 36,9 kW (50 HP)                                                                                 | 36,9 kW (50 HP)                                                                                 |
|                      | Torque [Nm @ rpm]                | 196 @ 1400                                                                                      | 196 @ 1400                                                                                      |
|                      | Engine brand                     | Perkins                                                                                         | Perkins                                                                                         |
|                      | Engine type                      | 3 cylinder                                                                                      | 3 cylinder                                                                                      |
|                      | Engine displacement              | 3,3 dm³                                                                                         | 3,3 dm³                                                                                         |
|                      | Emission standard                | TIER III A                                                                                      | TIER III A                                                                                      |
|                      | Cranking assistance              | Sparking plug                                                                                   | Sparking plug                                                                                   |
|                      | Air filter                       | Two-stage dry type                                                                              | Two-stage dry type                                                                              |
| Steering system      |                                  | Hydrostatic power steering                                                                      | Hydrostatic power steering                                                                      |
| Front drive axle     | Brand                            | CARRARO                                                                                         | CARRARO                                                                                         |
|                      | Actuation                        | Mechanically                                                                                    | Mechanically                                                                                    |
| Transmission         | Туре                             | Mechanical, synchronized                                                                        | Mechanical, synchronized                                                                        |
|                      | Gears                            | 8x8 (option 12x12)                                                                              | 8x8 (option 12x12)                                                                              |
|                      | Reverse                          | Mechanical                                                                                      | Mechanical                                                                                      |
|                      | Torque amplifier                 | -                                                                                               | •                                                                                               |
|                      | Brand                            | CARRARO                                                                                         | CARRARO                                                                                         |
|                      | Clutch                           | Dry, double-plate                                                                               | Dry, double-plate                                                                               |
| Brakes               |                                  | Hydraulic, disc, oil immersed                                                                   | Hydraulic, disc, oil immersed                                                                   |
| Hydraulic system     | Туре                             | Universal with forcible regulation, mixing control, steering of lifting speed, blocking of lift | Universal with forcible regulation, mixing control, steering of lifting speed, blocking of lift |
|                      | Pump oil flow                    | 47 dm³ /min                                                                                     | 47 dm³ /min                                                                                     |
|                      | Max. pressure in the system      | 180 Bar                                                                                         | 180 Bar                                                                                         |
|                      | External hydraulics              | Double ISO couplers                                                                             | Double ISO couplers                                                                             |
|                      | Lift capacity                    | 1800 kg                                                                                         | 1800 kg                                                                                         |
| Power Take-off (PTO) | Speed range                      | 540/540E rpm                                                                                    | 540/540E rpm                                                                                    |
|                      | Туре                             | Independent and ground speed PTO                                                                | Independent and ground speed PTO                                                                |
| Weights              | Complete weight                  | 2800 kg                                                                                         | 2730 kg                                                                                         |
|                      | Weight distribution (front/rear) | 1360/1440 kg                                                                                    | 1270 / 1330 kg                                                                                  |
| Tires                | Front                            | 7,5x16                                                                                          | 7,5x16                                                                                          |
|                      | Rear                             | 12,4x28                                                                                         | 12,4x28                                                                                         |
| Options              | Air conditioning                 | Yes                                                                                             | -                                                                                               |
|                      | Lower hitch/Pick-up hitch        | Yes/Yes                                                                                         | Yes/Yes                                                                                         |
|                      | Front Three Point Linkage        | Yes                                                                                             | Yes                                                                                             |
|                      | Rear ballast                     | 2x32 kg + max 6x24 kg                                                                           | 2x32 kg + max 6x24 kg                                                                           |
|                      | Front ballast                    | 6x45 kg                                                                                         | 6x45 kg                                                                                         |
|                      | Pneumatic seat                   | Yes                                                                                             | Yes                                                                                             |
|                      | Fuel tank capacity               | 100 dm <sup>3</sup>                                                                             | 100 dm <sup>3</sup>                                                                             |
|                      |                                  |                                                                                                 |                                                                                                 |