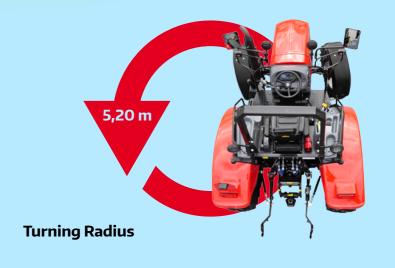

| Yes                                                                                             |
|                      | Fuel tank capacity               | 100 dm <sup>3</sup>                                                                             | 100 dm <sup>3</sup>                                                                             |
|                      |                                  |                                                                                                 |                                                                                                 |

Reliabiliy, agility and high endurance make these tractors ideally suited for all type of work. Unbeatable in terms of operational costs.



FT4-5288R model













Farmer Traktor Sp. z o.o. has made every effort to provide accurate information in this brochure, however we reserve the right to change and/or adjust and/or amend specifications, equipment and availability without prior notice. This leaflet cannot be regarded as final, and as such does not constitute an offer for sale of any particular tractor, equipment or so on of specification.