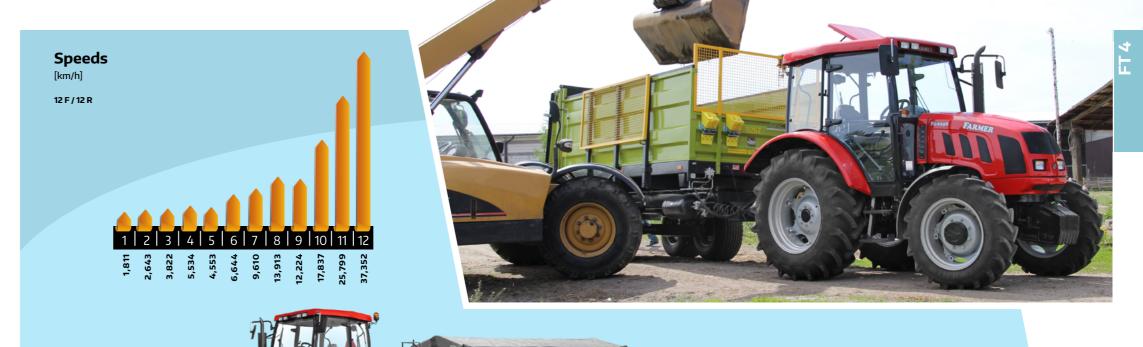

Standard trasnmission provides 12 forward and 12 reverse speeds with mechanical reverse shuttle. A creep speed option is available on request to achieve 24 forward and 12 reverse speeds.

Maximum trailer weight with pneumatic brakes: