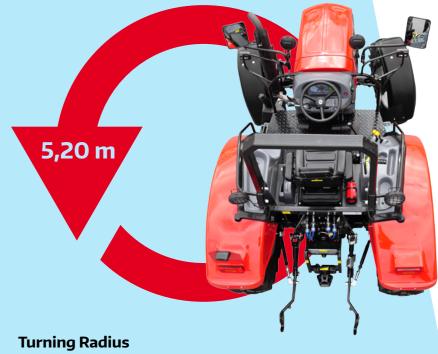

|
|                      | Fuel tank capacity               | 100 dm³                                                                                         | 100 dm <sup>3</sup>                                                                             |
|                      |                                  |                                                                                                 |                                                                                                 |

Standard trasnmission provides 12 forward and 12 reverse speeds with mechanical reverse shuttle. A creep speed option is available on request to achieve 24 forward and 12 reverse speeds.







Maximum trailer weight with pneumatic brakes:

11000 kg







Farmer Traktor Sp. z o.o. has made every effort to provide accurate information in this brochure, however we reserve the right to change and/or adjust and/or amend specifications, equipment and availability without prior notice. This leaflet cannot be regarded as final, and as such does not constitute an offer for sale of any particular tractor, equipment or so on of specification.