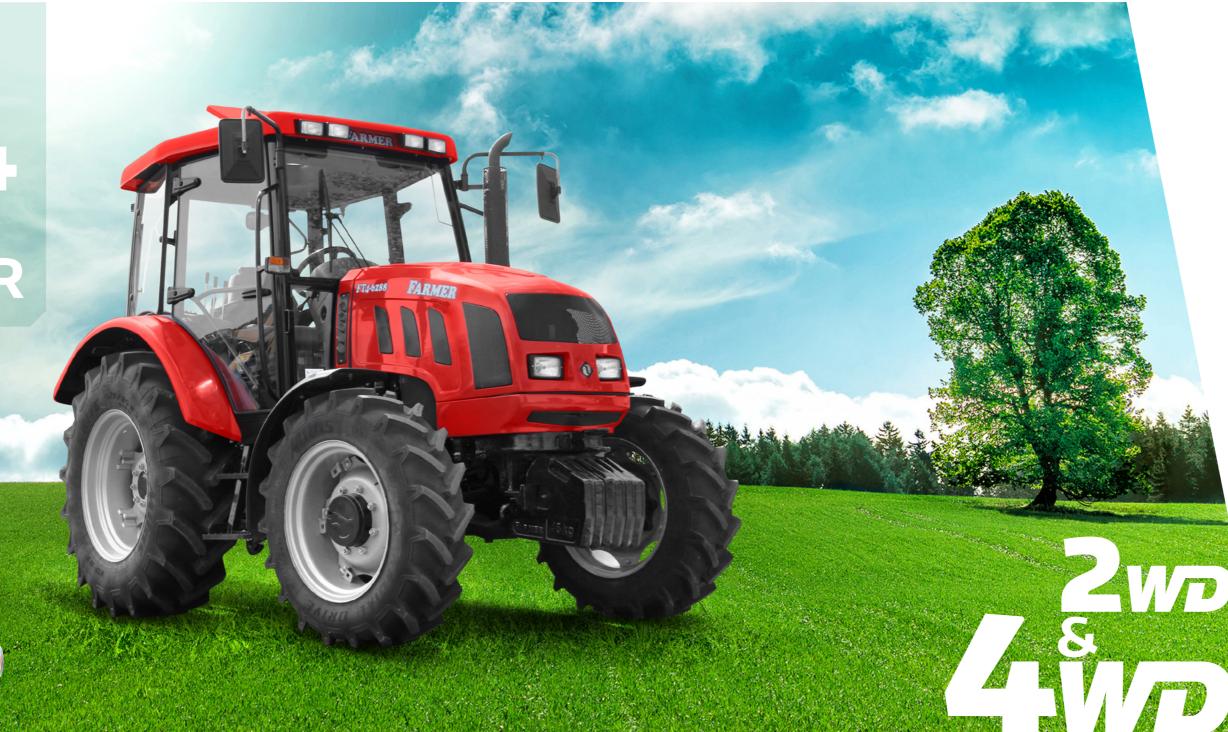

FT4 6288 6288R FT4 6288 6288R

AVAILABLE with engines:

TIER 3

## FARMER **FT4** 6288 6288R

FT4-6288 and FT4-6288R are powered by the quiet, fuel efficient three-cylinder Perkins engine which deliver up to 68 HP, providing exceptional torque back-up.

| Model                |                                  | FT4-6288                                                                                        | FT4-6288R                                                                                       |
|----------------------|----------------------------------|-------------------------------------------------------------------------------------------------|-------------------------------------------------------------------------------------------------|
| Engine               | Rated power                      | 45 kW (68 HP)                                                                                   | 45 kW (68 HP)                                                                                   |
|                      | Torque [Nm @ rpm]                | 280 @ 1400                                                                                      | 280 @ 1400                                                                                      |
|                      | Engine brand                     | Perkins                                                                                         | Perkins                                                                                         |
|                      | Engine type                      | 3 cylinder                                                                                      | 3 cylinder                                                                                      |
|                      | Engine displacement              | 3,3 dm³                                                                                         | 3,3 dm³                                                                                         |
|                      | Emission standard                | TIER III A                                                                                      | TIER III A                                                                                      |
|                      | Cranking assistance              | Sparking plug                                                                                   | Sparking plug                                                                                   |
|                      | Air filter                       | Dry, dust-laden indicator                                                                       | Dry, dust-laden indicator                                                                       |
| Steering system      |                                  | Hydrostatic power steering                                                                      | Hydrostatic power steering                                                                      |
| Front drive axle     | Brand                            | CARRARO                                                                                         | CARRARO                                                                                         |
|                      | Actuation                        | Mechanically                                                                                    | Mechanically                                                                                    |
| Transmission         | Туре                             | Mechanical, synchronized                                                                        | Mechanical, synchronized                                                                        |
|                      | Gears                            | 8x8 (option 12x12)                                                                              | 8x8 (option 12x12)                                                                              |
|                      | Reverse                          | Mechanical                                                                                      | Mechanical                                                                                      |
|                      | Torque amplifier                 | -                                                                                               | -                                                                                               |
|                      | Brand                            | CARRARO                                                                                         | CARRARO                                                                                         |
|                      | Clutch                           | Dry, double-plate                                                                               | Dry, double-plate                                                                               |
| Brakes               |                                  | Hydraulic, disc, oil immersed                                                                   | Hydraulic, disc, oil immersed                                                                   |
| Hydraulicsystem      | Туре                             | Universal with forcible regulation, mixing control, steering of lifting speed, blocking of lift | Universal with forcible regulation, mixing control, steering of lifting speed, blocking of lift |
|                      | Pump oil flow                    | 47 dm³ /min                                                                                     | 47 dm³ /min                                                                                     |
|                      | Max. pressure in the system      | 180 Bar                                                                                         | 180 Bar                                                                                         |
|                      | External hydraulics              | Double ISO couplers                                                                             | Double ISO couplers                                                                             |
|                      | Lift capacity                    | 1800 kg                                                                                         | 1800 kg                                                                                         |
| Power Take-off (PTO) | Speed range                      | 540/540E rpm                                                                                    | 540/540E rpm                                                                                    |
|                      | Туре                             | Independent and ground speed PTO                                                                | Independent and ground speed PTO                                                                |
| Weights              | Complete weight                  | 3120 kg                                                                                         | 3050 kg                                                                                         |
|                      | Weight distribution (front/rear) | 1515 / 1605 kg                                                                                  | 1488 / 1562 kg                                                                                  |
| Tires                | Front                            | 11,2x24                                                                                         | 7,5x16                                                                                          |
|                      | Rear                             | 16,9x30                                                                                         | 16,9x30                                                                                         |
| Options              | Air conditioning                 | Yes                                                                                             | -                                                                                               |
|                      | Lower hitch/Pick-up hitch        | Yes/Yes                                                                                         | Yes/Yes                                                                                         |
|                      | Front Three Point Linkage        | Yes                                                                                             | Yes                                                                                             |
|                      | Rear ballast                     | 2x32 kg + max 6x24 kg                                                                           | 2x32 kg + max 6x24 kg                                                                           |
|                      | Front ballast                    | 6x45 kg                                                                                         | 6x45 kg                                                                                         |
|                      | Pneumatic seat                   | Yes                                                                                             | Yes                                                                                             |
|                      | Fuel tank capacity               | 100 dm³                                                                                         | 100 dm <sup>3</sup>                                                                             |
|                      |                                  |                                                                                                 |                                                                                                 |