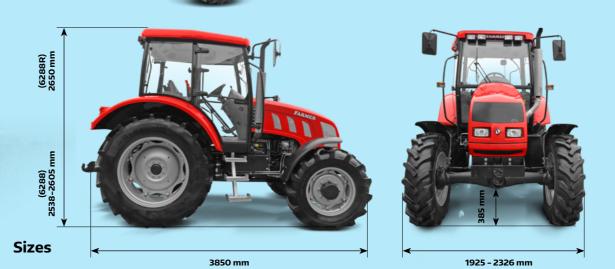

## FARMER **FT4** 6288 6288R

FT4-6288 and FT4-6288R are powered by the quiet, fuel efficient three-cylinder Perkins engine which deliver up to 68 HP, providing exceptional torque back-up.

| Model                |                                  | FT4-6288                                                                                        | FT4-6288R                                                                                       |
|----------------------|----------------------------------|-------------------------------------------------------------------------------------------------|-------------------------------------------------------------------------------------------------|
| Engine               | Rated power                      | 45 kW (68 HP)                                                                                   | 45 kW (68 HP)                                                                                   |
|                      | Torque [Nm @ rpm]                | 280 @ 1400                                                                                      | 280 @ 1400                                                                                      |
|                      | Engine brand                     | Perkins                                                                                         | Perkins                                                                                         |
|                      | Engine type                      | 3 cylinder                                                                                      | 3 cylinder                                                                                      |
|                      | Engine displacement              | 3,3 dm³                                                                                         | 3,3 dm³                                                                                         |
|                      | Emission standard                | TIER III A                                                                                      | TIER III A                                                                                      |
|                      | Cranking assistance              | Sparking plug                                                                                   | Sparking plug                                                                                   |
|                      | Air filter                       | Dry, dust-laden indicator                                                                       | Dry, dust-laden indicator                                                                       |
| Steering system      |                                  | Hydrostatic power steering                                                                      | Hydrostatic power steering                                                                      |
| Front drive axle     | Brand                            | CARRARO                                                                                         | CARRARO                                                                                         |
|                      | Actuation                        | Mechanically                                                                                    | Mechanically                                                                                    |
| Transmission         | Туре                             | Mechanical, synchronized                                                                        | Mechanical, synchronized                                                                        |
|                      | Gears                            | 8x8 (option 12x12)                                                                              | 8x8 (option 12x12)                                                                              |
|                      | Reverse                          | Mechanical                                                                                      | Mechanical                                                                                      |
|                      | Torque amplifier                 | -                                                                                               | -                                                                                               |
|                      | Brand                            | CARRARO                                                                                         | CARRARO                                                                                         |
|                      | Clutch                           | Dry, double-plate                                                                               | Dry, double-plate                                                                               |
| Brakes               |                                  | Hydraulic, disc, oil immersed                                                                   | Hydraulic, disc, oil immersed                                                                   |
| Hydraulicsystem      | Туре                             | Universal with forcible regulation, mixing control, steering of lifting speed, blocking of lift | Universal with forcible regulation, mixing control, steering of lifting speed, blocking of lift |
|                      | Pump oil flow                    | 47 dm³ /min                                                                                     | 47 dm³ /min                                                                                     |
|                      | Max. pressure in the system      | 180 Bar                                                                                         | 180 Bar                                                                                         |
|                      | External hydraulics              | Double ISO couplers                                                                             | Double ISO couplers                                                                             |
|                      | Lift capacity                    | 1800 kg                                                                                         | 1800 kg                                                                                         |
| Power Take-off (PTO) | Speed range                      | 540/540E rpm                                                                                    | 540/540E rpm                                                                                    |
|                      | Туре                             | Independent and ground speed PTO                                                                | Independent and ground speed PTO                                                                |
| Weights              | Complete weight                  | 3120 kg                                                                                         | 3050 kg                                                                                         |
|                      | Weight distribution (front/rear) | 1515 / 1605 kg                                                                                  | 1488 / 1562 kg                                                                                  |
| Tires                | Front                            | 11,2x24                                                                                         | 7,5x16                                                                                          |
|                      | Rear                             | 16,9x30                                                                                         | 16,9x30                                                                                         |
| Options              | Air conditioning                 | Yes                                                                                             | -                                                                                               |
|                      | Lower hitch/Pick-up hitch        | Yes/Yes                                                                                         | Yes/Yes                                                                                         |
|                      | Front Three Point Linkage        | Yes                                                                                             | Yes                                                                                             |
|                      | Rear ballast                     | 2x32 kg + max 6x24 kg                                                                           | 2x32 kg + max 6x24 kg                                                                           |
|                      | Front ballast                    | 6x45 kg                                                                                         | 6x45 kg                                                                                         |
|                      | Pneumatic seat                   | Yes                                                                                             | Yes                                                                                             |
|                      | Fuel tank capacity               | 100 dm³                                                                                         | 100 dm <sup>3</sup>                                                                             |
|                      |                                  |                                                                                                 |                                                                                                 |