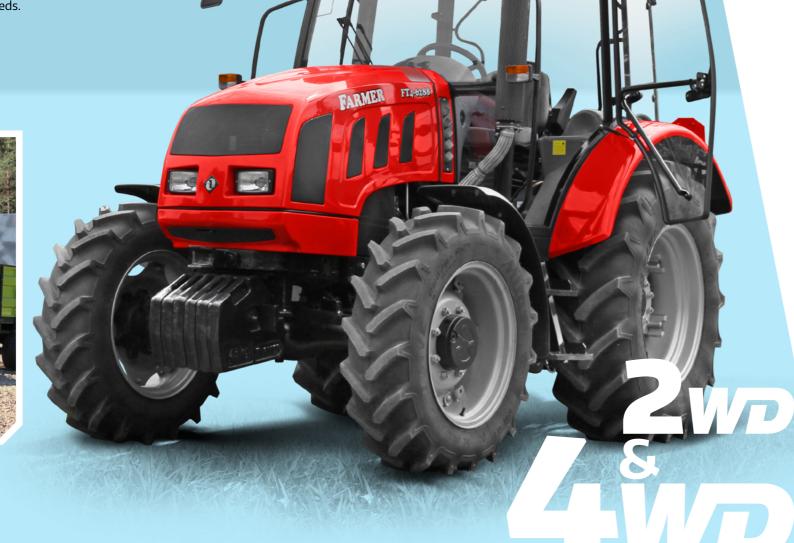

## FARMER **FT4** 6288 6288R

FT4-6288 and FT4-6288R are powered by the quiet, fuel efficient three-cylinder Perkins engine which deliver up to 68 HP, providing exceptional torque back-up.

| Model                |                                  | FT4-6288                                                                                        | FT4-6288R                                                                                       |
|----------------------|----------------------------------|-------------------------------------------------------------------------------------------------|-------------------------------------------------------------------------------------------------|
| Engine               | Rated power                      | 45 kW (68 HP)                                                                                   | 45 kW (68 HP)                                                                                   |
|                      | Torque [Nm @ rpm]                | 280 @ 1400                                                                                      | 280 @ 1400                                                                                      |
|                      | Engine brand                     | Perkins                                                                                         | Perkins                                                                                         |
|                      | Engine type                      | 3 cylinder                                                                                      | 3 cylinder                                                                                      |
|                      | Engine displacement              | 3,3 dm³                                                                                         | 3,3 dm³                                                                                         |
|                      | Emission standard                | TIER III A                                                                                      | TIER III A                                                                                      |
|                      | Cranking assistance              | Sparking plug                                                                                   | Sparking plug                                                                                   |
|                      | Air filter                       | Dry, dust-laden indicator                                                                       | Dry, dust-laden indicator                                                                       |
| Steering system      |                                  | Hydrostatic power steering                                                                      | Hydrostatic power steering                                                                      |
| Front drive axle     | Brand                            | CARRARO                                                                                         | CARRARO                                                                                         |
|                      | Actuation                        | Mechanically                                                                                    | Mechanically                                                                                    |
| Transmission         | Туре                             | Mechanical, synchronized                                                                        | Mechanical, synchronized                                                                        |
|                      | Gears                            | 8x8 (option 12x12)                                                                              | 8x8 (option 12x12)                                                                              |
|                      | Reverse                          | Mechanical                                                                                      | Mechanical                                                                                      |
|                      | Torque amplifier                 | -                                                                                               | -                                                                                               |
|                      | Brand                            | CARRARO                                                                                         | CARRARO                                                                                         |
|                      | Clutch                           | Dry, double-plate                                                                               | Dry, double-plate                                                                               |
| Brakes               |                                  | Hydraulic, disc, oil immersed                                                                   | Hydraulic, disc, oil immersed                                                                   |
| Hydraulicsystem      | Туре                             | Universal with forcible regulation, mixing control, steering of lifting speed, blocking of lift | Universal with forcible regulation, mixing control, steering of lifting speed, blocking of lift |
|                      | Pump oil flow                    | 47 dm³ /min                                                                                     | 47 dm³ /min                                                                                     |
|                      | Max. pressure in the system      | 180 Bar                                                                                         | 180 Bar                                                                                         |
|                      | External hydraulics              | Double ISO couplers                                                                             | Double ISO couplers                                                                             |
|                      | Lift capacity                    | 1800 kg                                                                                         | 1800 kg                                                                                         |
| Power Take-off (PTO) | Speed range                      | 540/540E rpm                                                                                    | 540/540E rpm                                                                                    |
|                      | Туре                             | Independent and ground speed PTO                                                                | Independent and ground speed PTO                                                                |
| Weights              | Complete weight                  | 3120 kg                                                                                         | 3050 kg                                                                                         |
|                      | Weight distribution (front/rear) | 1515 / 1605 kg                                                                                  | 1488 / 1562 kg                                                                                  |
| Tires                | Front                            | 11,2x24                                                                                         | 7,5x16                                                                                          |
|                      | Rear                             | 16,9x30                                                                                         | 16,9x30                                                                                         |
| Options              | Air conditioning                 | Yes                                                                                             | -                                                                                               |
|                      | Lower hitch/Pick-up hitch        | Yes/Yes                                                                                         | Yes/Yes                                                                                         |
|                      | Front Three Point Linkage        | Yes                                                                                             | Yes                                                                                             |
|                      | Rear ballast                     | 2x32 kg + max 6x24 kg                                                                           | 2x32 kg + max 6x24 kg                                                                           |
|                      | Front ballast                    | 6x45 kg                                                                                         | 6x45 kg                                                                                         |
|                      | Pneumatic seat                   | Yes                                                                                             | Yes                                                                                             |
|                      | Fuel tank capacity               | 100 dm³                                                                                         | 100 dm <sup>3</sup>                                                                             |
|                      |                                  |                                                                                                 |                                                                                                 |