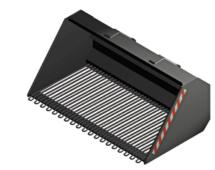

Gripper for foil wrapped bales 1 cylinder

Gripper for foil wrapped bales 2 cylinders Ø 120

Gripper for foil wrapped bales 2 cylinders Ø 150

Universal bucket

Bucket with Crocodile

Open root crop bucket

Pallet forks