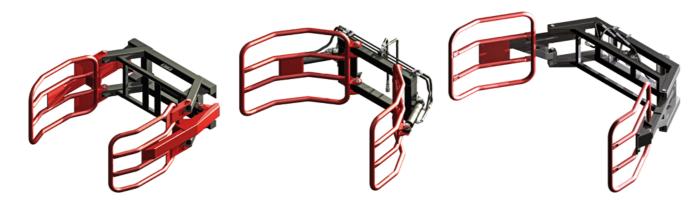

Gripper for foil wrapped bales 1 cylinder

Gripper for foil wrapped bales 2 cylinders Ø 120

Gripper for foil wrapped bales 2 cylinders Ø 150

Universal bucket

Bucket with Crocodile

Open root crop bucket

Pallet forks