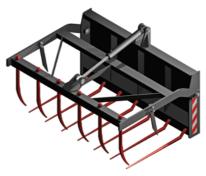

Pallet forks with fingers for straw bales

Manure and straw bale forks

"Crocodile" type silage gripper

"Crocodile" type silage gripper 2 cylinders

Farmer Traktor Sp. z o.o. has made every effort to provide accurate information in this brochure, however we reserve the right to change and/or adjust and/or amend specifications, equipment and availability without prior notice. This leaflet cannot be regarded as final, and as such does not constitute an offer for sale of any particular tractor, equipment or so on of specification.