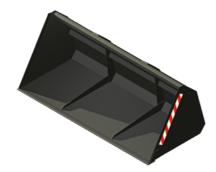

Gripper for foil wrapped bales 1 cylinder

Gripper for foil wrapped bales 2 cylinders Ø 120

Gripper for foil wrapped bales 2 cylinders Ø 150

Universal bucket

Bucket with Crocodile

Open root crop bucket

Pallet forks