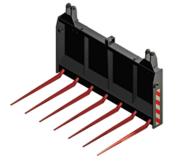

Pallet forks with fingers for straw bales

Manure and straw bale forks

"Crocodile" type silage gripper

"Crocodile" type silage gripper 2 cylinders

Farmer Traktor Sp. z o.o. has made every effort to provide accurate information in this brochure, however we reserve the right to change and/or adjust and/or amend specifications, equipment and availability without prior notice. This leaflet cannot be regarded as final, and as such does not constitute an offer for sale of any particular tractor, equipment or so on of specification.