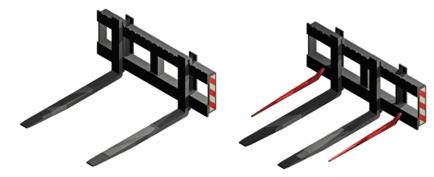

Gripper for foil wrapped bales 1 cylinder

Gripper for foil wrapped bales 2 cylinders Ø 120

Gripper for foil wrapped bales 2 cylinders Ø 150

Universal bucket

Bucket with Crocodile

Open root crop bucket

Pallet forks

Pallet forks with fingers for straw bales

Manure and straw bale forks

"Crocodile" type silage gripper

"Crocodile" type silage gripper 2 cylinders

Farmer Traktor Sp. z o.o. has made every effort to provide accurate information in this brochure, however we reserve the right to change and/or adjust and/or amend specifications, equipment and availability without prior notice. This leaflet cannot be regarded as final, and as such does not constitute an offer for sale of any particular tractor, equipment or so on of specification.