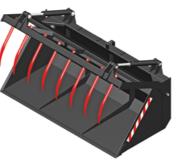

Pallet forks with fingers for straw bales

Manure and straw bale forks

"Crocodile" type silage gripper

"Crocodile" type silage gripper 2 cylinders

Farmer Traktor Sp. z o.o. has made every effort to provide accurate information in this brochure, however we reserve the right to change and/or adjust and/or amend specifications, equipment and availability without prior notice. This leaflet cannot be regarded as final, and as such does not constitute an offer for sale of any particular tractor, equipment or so on of specification.