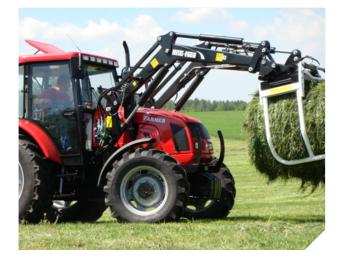

## Accessories for front loaders

Front loaders (max. capacity: 800-1600 kg) are available for all models of our tractors. Designed for effective loading and unloading of agricultural materials. Great visibility and precision during work.