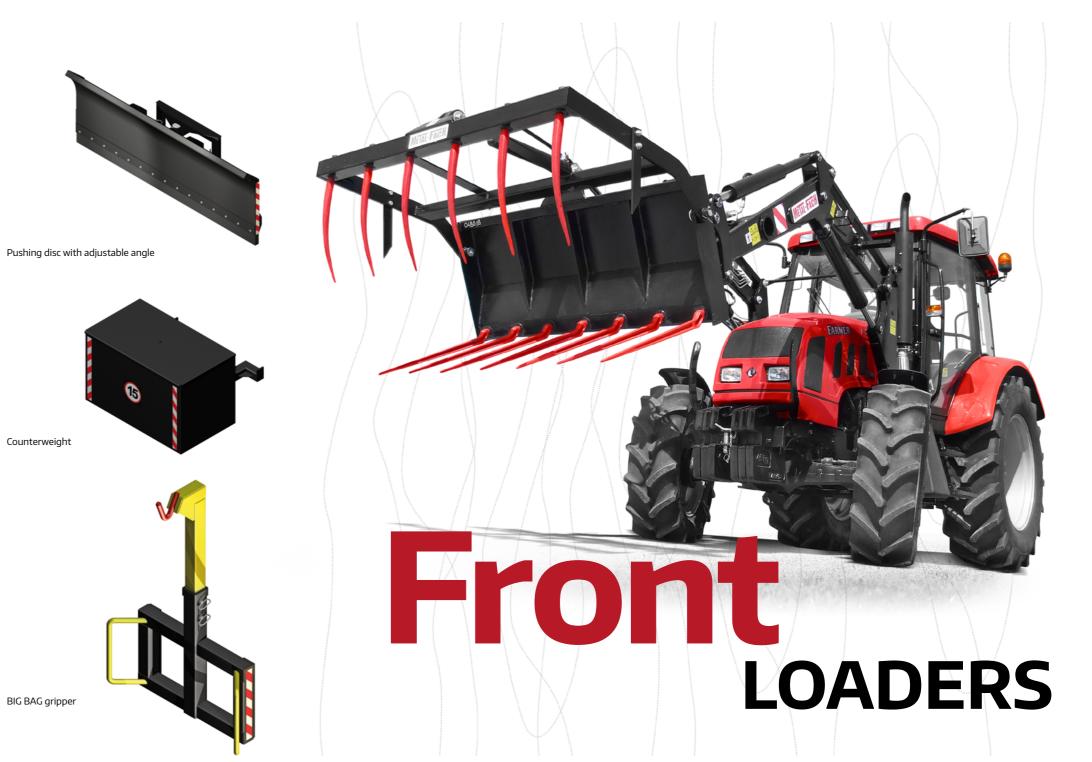

## Accessories for front loaders

Front loaders (max. capacity: 800-1600 kg) are available for all models of our tractors. Designed for effective loading and unloading of agricultural materials. Great visibility and precision during work.

Gripper for foil wrapped bales 1 cylinder

Gripper for foil wrapped bales 2 cylinders Ø 120

Gripper for foil wrapped bales 2 cylinders Ø 150

Universal bucket

Bucket with Crocodile

Open root crop bucket

Pallet forks

Pallet forks with fingers for straw bales

Manure and straw bale forks

"Crocodile" type silage gripper

"Crocodile" type silage gripper 2 cylinders

Farmer Traktor Sp. z o.o. has made every effort to provide accurate information in this brochure, however we reserve the right to change and/or adjust and/or amend specifications, equipment and availability without prior notice. This leaflet cannot be regarded as final, and as such does not constitute an offer for sale of any particular tractor, equipment or so on of specification.