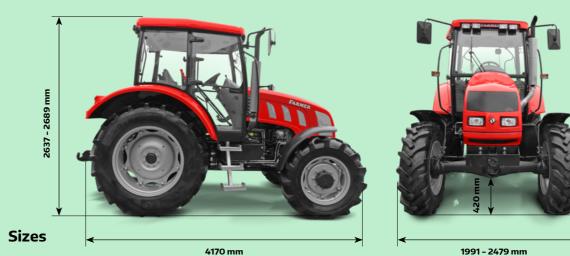

| Model                |                                  | FT5-13248                        |
|----------------------|----------------------------------|----------------------------------|
|                      | Rated power                      | 90 kW (122 HP)                   |
| Engine               | Torque [Nm @ rpm]                | 501@1600                         |
|                      | Engine brand                     | MMZ                              |
|                      | Engine type                      | 4 cylinders, turbocharged        |
|                      | Engine displacement              | 4,75 dm³                         |
|                      | Emission standard                | TIER III A                       |
|                      | Cranking assistance              | Sparking plug                    |
|                      | Air filter                       | Dry, dust-laden indicator        |
| Steering system      |                                  | Hydrostatic power steering       |
| Front drive axle     | Brand                            | CARRARO                          |
|                      | Actuation                        | Electro - hydraulic              |
| Transmission         | Туре                             | Mechanical, synchronized         |
|                      | Gears                            | 12x12 (option 24x24)             |
|                      | Reverse                          | Mechanical                       |
|                      | Torque amplifier                 | -                                |
|                      | Brand                            | CARRARO                          |
|                      | Clutch                           | Dry, double-plate                |
| Brakes               |                                  | Hydraulic, disc, oil immersed    |
| Hydraulic system     | Туре                             | EHR                              |
|                      | Pump oil flow                    | 70 dm³ /min                      |
|                      | Max. pressure in the system      | 180 Bar                          |
|                      | External hydraulics              | Triple ISO couplers              |
|                      | Lift capacity                    | 4500 kg                          |
| Power Take-off (PTO) | Speed range                      | 540/1000 rpm                     |
|                      | Туре                             | Independent and ground speed PTO |
| Weights              | Complete weight                  | 4910 kg                          |
|                      | Weight distribution (front/rear) | 2090 / 2820 kg                   |
| Tires                | Front                            | 13,6x24                          |
|                      | Rear                             | 18,4x34                          |
| Options              | Air conditioning                 | Yes                              |
|                      | Lower hitch/Pick-up hitch        | Yes / Yes                        |
|                      | Front Three Point Linkage        | Yes                              |
|                      | Rear ballast                     | 2x50 kg or 4x50 kg               |
|                      | Front ballast                    | 10 x 45 kg                       |
|                      | Pneumatic seat                   | Yes                              |
|                      | Fuel tank capacity               | 155 dm <sup>3</sup>              |
|                      |                                  |                                  |