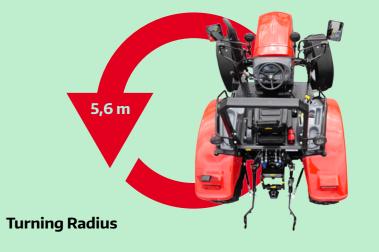

| Model                |                                  | FT5-13248                        |
|----------------------|----------------------------------|----------------------------------|
|                      | Rated power                      | 90 kW (122 HP)                   |
| Engine               | Torque [Nm @ rpm]                | 501@1600                         |
|                      | Engine brand                     | MMZ                              |
|                      | Engine type                      | 4 cylinders, turbocharged        |
|                      | Engine displacement              | 4,75 dm³                         |
|                      | Emission standard                | TIER III A                       |
|                      | Cranking assistance              | Sparking plug                    |
|                      | Air filter                       | Dry, dust-laden indicator        |
| Steering system      |                                  | Hydrostatic power steering       |
| Front drive axle     | Brand                            | CARRARO                          |
|                      | Actuation                        | Electro - hydraulic              |
| Transmission         | Туре                             | Mechanical, synchronized         |
|                      | Gears                            | 12x12 (option 24x24)             |
|                      | Reverse                          | Mechanical                       |
|                      | Torque amplifier                 | -                                |
|                      | Brand                            | CARRARO                          |
|                      | Clutch                           | Dry, double-plate                |
| Brakes               |                                  | Hydraulic, disc, oil immersed    |
| Hydraulic system     | Туре                             | EHR                              |
|                      | Pump oil flow                    | 70 dm³ /min                      |
|                      | Max. pressure in the system      | 180 Bar                          |
|                      | External hydraulics              | Triple ISO couplers              |
|                      | Lift capacity                    | 4500 kg                          |
| Power Take-off (PTO) | Speed range                      | 540/1000 rpm                     |
|                      | Туре                             | Independent and ground speed PTO |
| Weights              | Complete weight                  | 4910 kg                          |
|                      | Weight distribution (front/rear) | 2090 / 2820 kg                   |
| Tires                | Front                            | 13,6x24                          |
|                      | Rear                             | 18,4x34                          |
| Options              | Air conditioning                 | Yes                              |
|                      | Lower hitch/Pick-up hitch        | Yes / Yes                        |
|                      | Front Three Point Linkage        | Yes                              |
|                      | Rear ballast                     | 2x50 kg or 4x50 kg               |
|                      | Front ballast                    | 10 x 45 kg                       |
|                      | Pneumatic seat                   | Yes                              |
|                      | Fuel tank capacity               | 155 dm <sup>3</sup>              |
|                      |                                  |                                  |