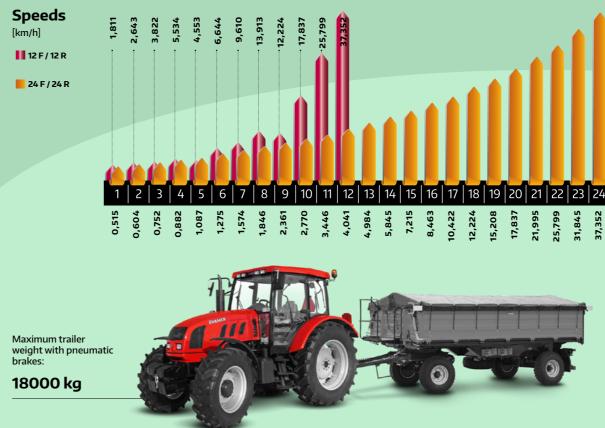

| Model                |                                  | FT5-13248                        |
|----------------------|----------------------------------|----------------------------------|
|                      | Rated power                      | 90 kW (122 HP)                   |
| Engine               | Torque [Nm @ rpm]                | 501@1600                         |
|                      | Engine brand                     | MMZ                              |
|                      | Engine type                      | 4 cylinders, turbocharged        |
|                      | Engine displacement              | 4,75 dm³                         |
|                      | Emission standard                | TIER III A                       |
|                      | Cranking assistance              | Sparking plug                    |
|                      | Air filter                       | Dry, dust-laden indicator        |
| Steering system      |                                  | Hydrostatic power steering       |
| Front drive axle     | Brand                            | CARRARO                          |
|                      | Actuation                        | Electro - hydraulic              |
| Transmission         | Туре                             | Mechanical, synchronized         |
|                      | Gears                            | 12x12 (option 24x24)             |
|                      | Reverse                          | Mechanical                       |
|                      | Torque amplifier                 | -                                |
|                      | Brand                            | CARRARO                          |
|                      | Clutch                           | Dry, double-plate                |
| Brakes               |                                  | Hydraulic, disc, oil immersed    |
| Hydraulic system     | Туре                             | EHR                              |
|                      | Pump oil flow                    | 70 dm³ /min                      |
|                      | Max. pressure in the system      | 180 Bar                          |
|                      | External hydraulics              | Triple ISO couplers              |
|                      | Lift capacity                    | 4500 kg                          |
| Power Take-off (PTO) | Speed range                      | 540/1000 rpm                     |
|                      | Туре                             | Independent and ground speed PTO |
| Weights              | Complete weight                  | 4910 kg                          |
|                      | Weight distribution (front/rear) | 2090 / 2820 kg                   |
| Tires                | Front                            | 13,6x24                          |
|                      | Rear                             | 18,4x34                          |
| Options              | Air conditioning                 | Yes                              |
|                      | Lower hitch/Pick-up hitch        | Yes / Yes                        |
|                      | Front Three Point Linkage        | Yes                              |
|                      | Rear ballast                     | 2x50 kg or 4x50 kg               |
|                      | Front ballast                    | 10 x 45 kg                       |
|                      | Pneumatic seat                   | Yes                              |
|                      | Fuel tank capacity               | 155 dm <sup>3</sup>              |
|                      |                                  |                                  |